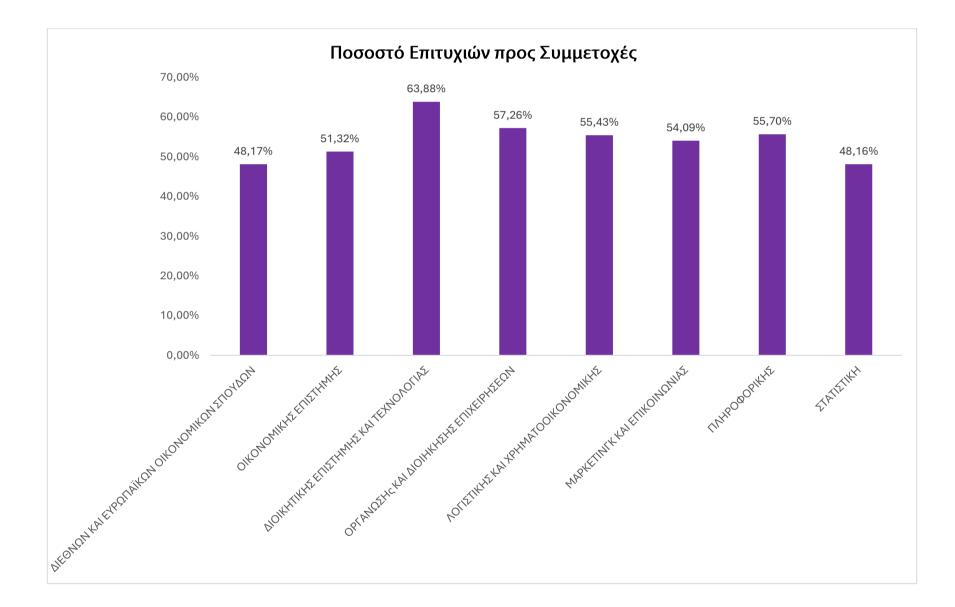

## ΣΕΠΤΕΜΒΡΙΟΣ ΑΚ. ΕΤΟΥΣ 2023-24

| ТМНМА                                      | Συμμετοχές | Επιτυχίες | Ποσοστό Επιτυχιών προς |
|--------------------------------------------|------------|-----------|------------------------|
|                                            |            |           | Συμμετοχές             |
| ΔΙΕΘΝΩΝ ΚΑΙ ΕΥΡΩΠΑΪΚΩΝ ΟΙΚΟΝΟΜΙΚΩΝ ΣΠΟΥΔΩΝ | 2180       | 1050      | 48,17%                 |
| ΟΙΚΟΝΟΜΙΚΗΣ ΕΠΙΣΤΗΜΗΣ                      | 3492       | 1792      | 51,32%                 |
| ΔΙΟΙΚΗΤΙΚΗΣ ΕΠΙΣΤΗΜΗΣ ΚΑΙ ΤΕΧΝΟΛΟΓΙΑΣ      | 1772       | 1132      | 63,88%                 |
| ΟΡΓΑΝΩΣΗς ΚΑΙ ΔΙΟΙΗΚΗΣΗΣ ΕΠΙΧΕΙΡΗΣΕΩΝ      | 3575       | 2047      | 57,26%                 |
| ΛΟΓΙΣΤΙΚΗΣ ΚΑΙ ΧΡΗΜΑΤΟΟΙΚΟΝΟΜΙΚΗΣ          | 2625       | 1455      | 55,43%                 |
| ΜΑΡΚΕΤΙΝΓΚ ΚΑΙ ΕΠΙΚΟΙΝΩΝΙΑΣ                | 2947       | 1594      | 54,09%                 |
| ΠΛΗΡΟΦΟΡΙΚΗΣ                               | 2666       | 1485      | 55,70%                 |
| ΣΤΑΤΙΣΤΙΚΗ                                 | 1059       | 510       | 48,16%                 |